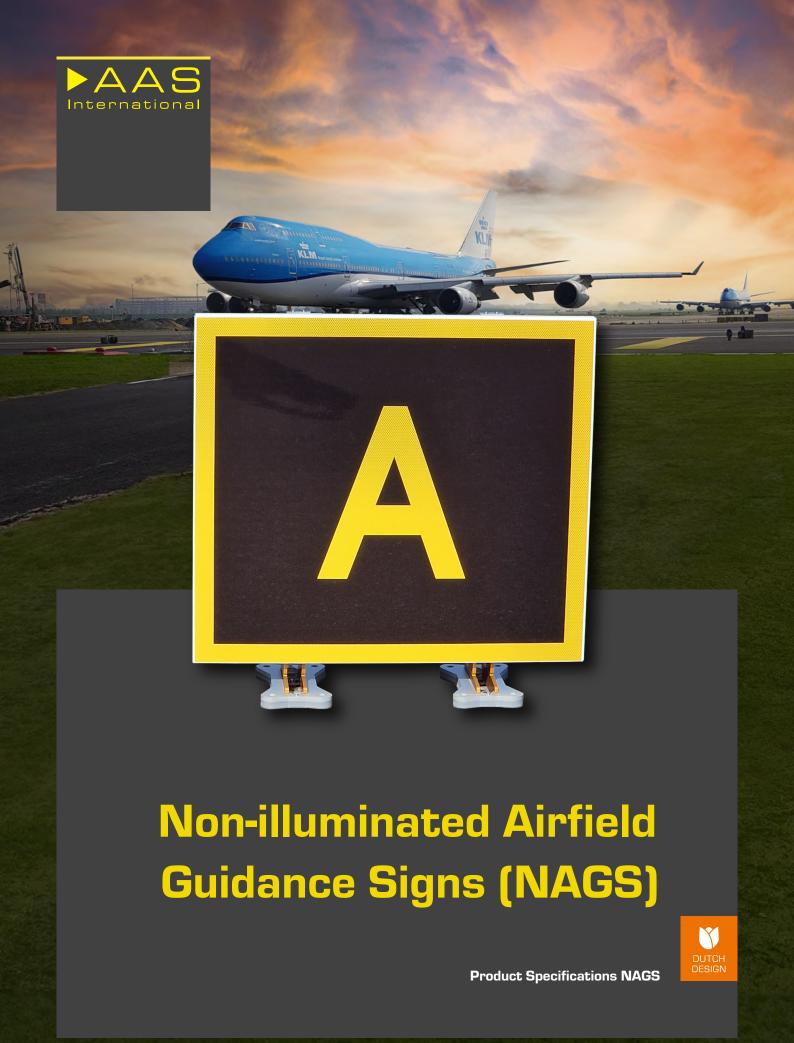

## AAS International Non-Illuminated Airfield Guidance Signs

When clarity, safety, and sustainability matter most, AAS International delivers. Our **non-illuminated guidance signs** are engineered for performance on the airfield — built to endure, built to guide, and built with tomorrow in mind.

### Key Features:

- ➤ **Custom Reflectivity**: Choose between retroreflective or non-reflective surfaces to meet your operational and visibility needs.
- ➤ **Robust Construction**: Made entirely from anodized or coated aluminum, these signs offer exceptional resistance to corrosion and harsh environments.
- ➤ Stainless Steel Mounting Hardware: Every component counts. That's why we use high-grade stainless steel fasteners for maximum strength and durability.
- ➤ Frangibility Compliance: Designed to meet ICAO/EASA/ FAA frangibility requirements for Mode 2 or Mode 3, ensuring strength under jet blast and breakaway safety under impact.
- ➤ **Safety First**: Comes standard with an integrated safety cable, offering additional protection during installation and maintenance.
- ➤ **Effortless Installation**: Modular by design, our signs are quick and easy to assemble on-site, saving you time and labor costs.
- ➤ Future-Proof Compatibility: Planning for upgrades? These signs can be seamlessly replaced 1-to-1 with our FLAT-Light TGS Series 4, using the same base and legs.
- ➤ **Eco-Conscious Design**: With 98% of materials either reusable or recyclable, sustainability is built into every unit.