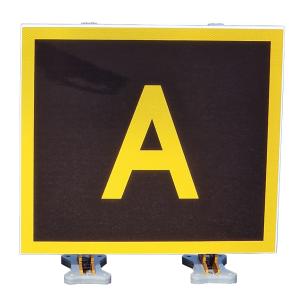

### Key Features:

- ➤ **Custom Reflectivity**: Choose between retroreflective or non-reflective surfaces to meet your operational and visibility needs.
- ➤ **Robust Construction**: Made entirely from anodized or coated aluminum, these signs offer exceptional resistance to corrosion and harsh environments.
- ➤ Stainless Steel Mounting Hardware: Every component counts. That's why we use high-grade stainless steel fasteners for maximum strength and durability.
- ➤ Frangibility Compliance: Designed to meet ICAO/EASA/ FAA frangibility requirements for Mode 2 or Mode 3, ensuring strength under jet blast and breakaway safety under impact.
- ➤ **Safety First**: Comes standard with an integrated safety cable, offering additional protection during installation and maintenance.
- ➤ **Effortless Installation**: Modular by design, our signs are quick and easy to assemble on-site, saving you time and labor costs.
- ➤ Future-Proof Compatibility: Planning for upgrades? These signs can be seamlessly replaced 1-to-1 with our FLAT-Light TGS Series 4, using the same base and legs.
- ➤ **Eco-Conscious Design**: With 98% of materials either reusable or recyclable, sustainability is built into every unit.