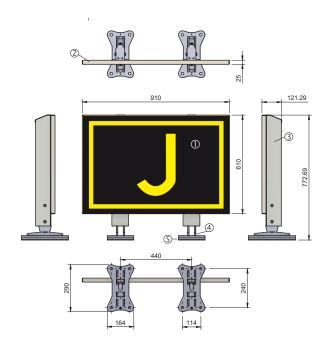

# The specs

Dimensions based on ICAO and EASA directives, dimensions according to FAA directive on request.

| FACIA       |             | SIGN DIMENSION |             | SIGN BOX       | SIGN INCL.<br>POLE | TOTAL       | POLES  |
|-------------|-------------|----------------|-------------|----------------|--------------------|-------------|--------|
| Height (mm) | Length (mm) | Height (mm)    | Length (mm) | Thickness (mm) | Thickness (mm)     | Height (mm) | Number |
| 600         | 900         | 610            | 910         | 25             | 121                | 772         | 2      |
| 600         | 1200        | 610            | 1210        | 25             | 121                | 772         | 2      |
| 600         | 1500        | 610            | 1510        | 25             | 121                | 772         | 2      |
| 600         | 1800        | 610            | 1810        | 25             | 121                | 772         | 2      |
| 600         | 2100        | 610            | 2110        | 25             | 121                | 772         | 3      |
| 600         | 2400        | 610            | 2410        | 25             | 121                | 772         | 3      |
| 600         | 2700        | 610            | 2710        | 25             | 121                | 772         | 3      |
| 600         | 2990        | 610            | 3000        | 25             | 121                | 772         | 3      |
| 800         | 900         | 810            | 910         | 25             | 121                | 972         | 2      |
| 800         | 1200        | 810            | 1210        | 25             | 121                | 972         | 2      |
| 800         | 1500        | 810            | 1510        | 25             | 121                | 972         | 2      |
| 800         | 1800        | 810            | 1810        | 25             | 121                | 972         | 2      |
| 800         | 2100        | 810            | 2110        | 25             | 121                | 972         | 3      |
| 800         | 2400        | 810            | 2410        | 25             | 121                | 972         | 3      |
| 800         | 2700        | 810            | 2710        | 25             | 121                | 972         | 3      |
| 800         | 2990        | 810            | 3000        | 25             | 121                | 972         | 3      |

### **NAGS** overview

- 1. Retroreflective facia
- 2. Powder coated aluminium panel
- 3. Anodized aluminium pole
- 4. Frangible part
- 5. Foot plate